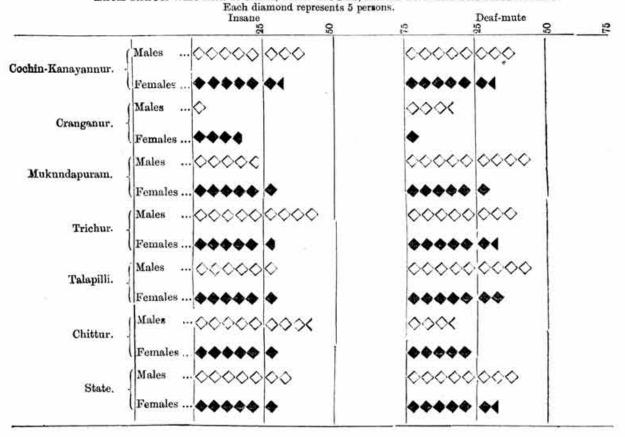

|       |       |       |       |      |       |     |     |
| onakan                  | <          | 1     |       |       | - 1   |      |       |     |     |
| Ravuttan                | 4          | -     | -     |       |       |      |       | 1   |     |
| Anglo- Indian           |            | 0000  | 0     | **    | •     |      |       | 1   |     |
| ative Christia          | ın         | >>    | - N   |       | 910   |      |       |     |     |
| few                     |            |       |       |       |       |      |       |     |     |

have only less than 20 literates in 1,000 have been omitted from the above diagram.

BHOWING THE MALES ��� AND FEMALES <> IN EVERY 100,000 OF THE POPULATION OF EACH TALUK WHO ARE INSANE, DEAF-MUTES, BLIND AND LEPERS RESPECTING.



Each diamond represents 10 persons, Blind Leper Males Cochin-Kanayannur. Females 000000 Cranganur. \*\* Females Males 000000 Mukundapuram. Females 444 Males 2000 Trichur. 0000000 Talapilli. Females 444 Males >>>< Chittur. 44 Females 00000000 State. 444 Females

For further particulars see Table XII and Chapter X.

### DIAGRAM No. 8

|                    |            | 25,000 | 56,000 | 75,000 | 100,000 | 125,000 | 130,00 | 175,000 | 225,000 |
|--------------------|------------|--------|--------|--------|---------|---------|--------|---------|---------|
| Native Christian   | 00000      | 00000  | 00000  | 00000  | 00000   | 00000   | 00000  | 00000   | 00000   |
| Iluvan             | 00000      | 00000  | 00000  | 00000  | 00000   | 00000   | 00000  | 00000   | ×       |
| Nayar