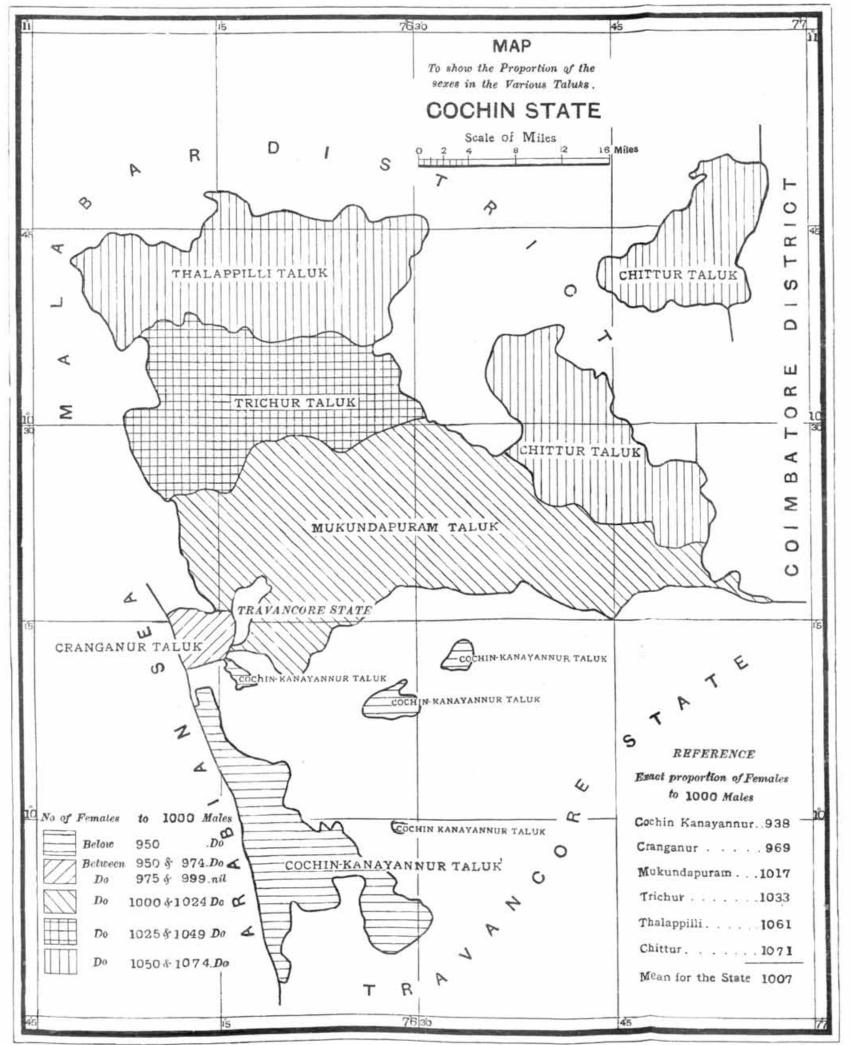

s, Christians and Musalmans.
- 5. Proportion of literate persons in certain age-periods among Hindus, Christians and Musalmans.
- Proportion of literate persons in certain selected castes.
- 7. Proportion of the population of each sex suffering from each of the four infirmities.
- 8. Proportion of the larger castes etc., to the total population.
- Proportion of married and widowed among females under the age of 12 and of widowed among females of all ages, for certain selected castes, &c.
- 10. Proportion of persons supported by each "order" of occupations.
- Percentage of actual workers in each "order" of occupations to the total number of persons supported by that order.
- Percentage of female actual workers in each "order" of occupations to the total actual workers in that order.









DIAGRAM No. 1.

SHOWING THE URBAN AND RURAL POPULATION IN EACH TALUK.

Urban population & & tural population & & Each diamond represents 5.000 persons.

|         | *************************************** |                                           | 000   | cranganur -   | Mukundapuram |             | Trichur |                   | Talanilli |                                         | Chittur.   |                   |
|---------|-----------------------------------------|-------------------------------------------|-------|---------------|--------------|-------------|---------|-------------------|-----------|-----------------------------------------|------------|-------------------|
|         | Urban                                   | Rural                                     | Urban | Rur