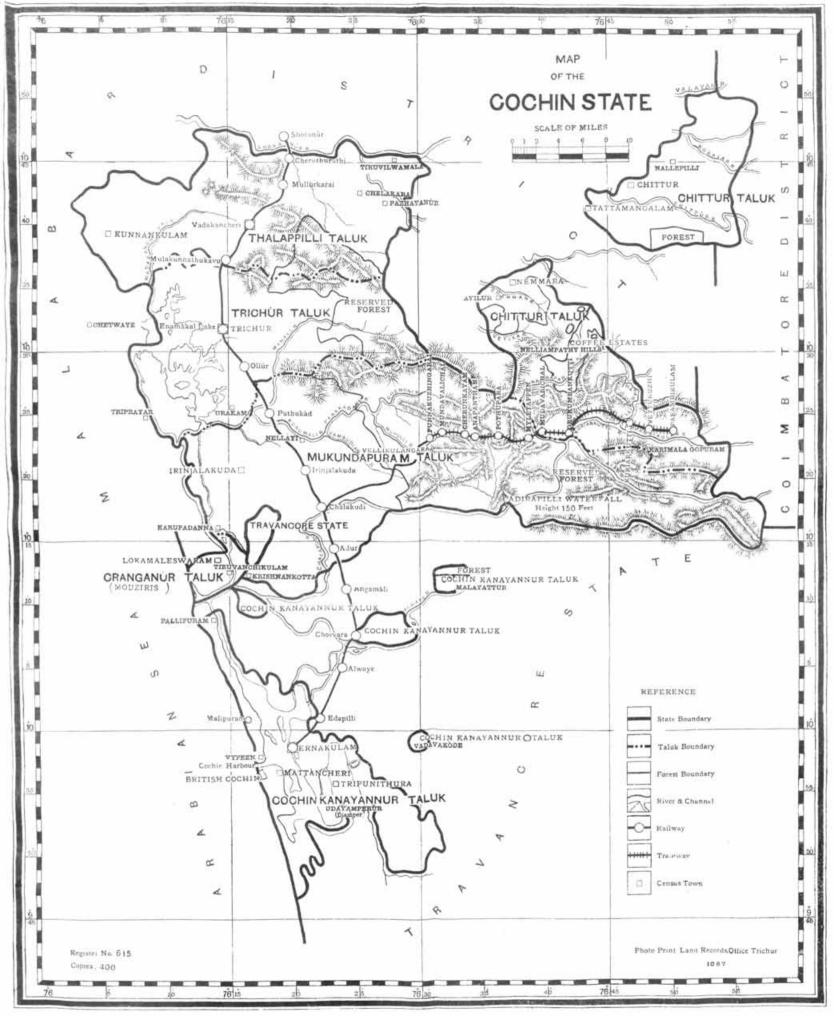

### MAPS.

- 1. Map of Cochin.
- 2. Map showing the density of population by taluk,
- 3. Map showing the variation of population.
- 4. Map showing the distribution of population.

### DIAGRAMS.

- No.

  1. Urban and rural population in each Taluk
- 2. Population of each Taluk at each of the five censuses of 1875, 1881, 1891, 1901 and 1911.
- 3. Proportion of Hindus, Christians and Musalmans in each Taluk.
- Proportion of unmarried, married and widowed in certain age-periods among Hindus, Christians and Musalmans.
- 5. Proportion of literate persons in certain age-periods among Hindus, Christians and Musalmans.
- Proportion of literate persons in certain selected castes.
- 7. Proportion of the population of each sex suffering from each of the four infirmities.
- 8. Proportion of the larger castes etc., to the total population.
- Proportion of married and widowed among females under the age of 12 and of widowed among females of all ages, for certain selected castes, &c.
- 10. Proportion of persons supported by each "order" of occupations.
- Percentage of actual workers in each "order" of occupations to the total number of persons supported by that order.
- Percentage of female actual workers in each "order" of occupations to the total actual workers in that order.