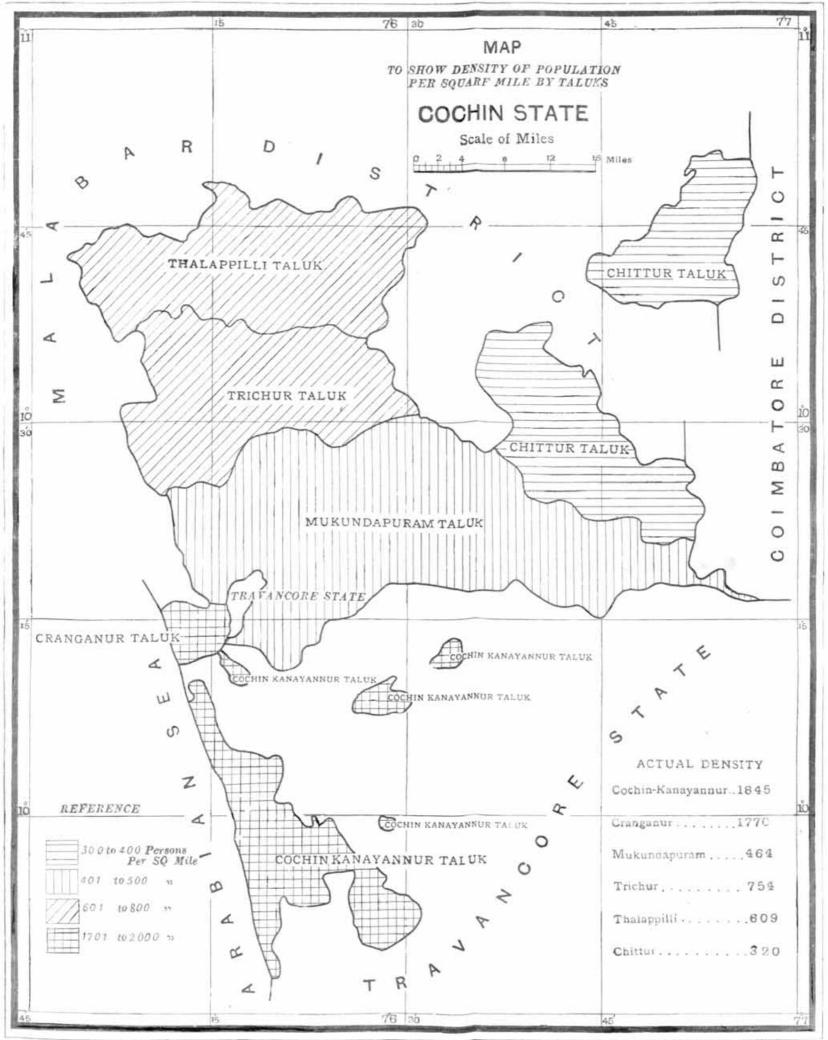

DIAGRAM No. 1.

SHOWING THE URBAN AND RURAL POPULATION IN EACH TALUK.

Urban population & & tural population & & Each diamond represents 5.000 persons.

|         | *************************************** |                                           | 000   | cranganur -   | Mukundapuram |             | Trichur |                   | Talanilli |                                         | Chittur.   |                   |
|---------|-----------------------------------------|-------------------------------------------|-------|---------------|--------------|-------------|---------|-------------------|-----------|-----------------------------------------|------------|-------------------|
|         | Urban                                   | Rural                                     | Urban | Rural         | Urban        | Rural       |         |                   | Urban     | Rural                                   |            | Rural             |
|         | Urban *                                 | Rural OCOOOCOCOCOCOCOCOCOCOCOCOCOCOCOCOCO | :     | Bural 0000000 | Urban        | 00000000000 | Urban   | Rural 00000 00000 | •         |                                         | Urban ♦��� | Rural CCOCOCOCOCO |
| 25,000  | ***                                     | 20000                                     |       | ŏ             |              | 20000       |         | VO000             |           | 20000                                   | i i        | 20000             |
| 26,000  |                                         | 000000                                    |       |               |              | V           |         | ~                 |           | 000000                                  |            | >0000             |
| 000,37  |                                         | 00000                                     |       |               |              | 00000000000 |         | 0000000000        |           | 00000                                   |            |                   |
| 100,000 |                                         | 0000                                      |       |               |              | 0000        |         | 0000              |           | 0000                                    |            |                   |
| 125,000 | _                                       | 00000                                     |       |               |              | 00000       |         | 00000             |           | 000000000000000000000000000000000000000 |            |                   |
| 000,031 |                                         | 000000000000000000000000000000000000000   |       |               |              | 00000000    |         | ~                 |           | ŏ                                       |            |                   |
| 175,000 |                                         | 7,000                                     |       |               | (*)          | 8           | 90      |                   |           |                                         |            |                   |
| 200,000 |                                         | 000                                       |       |               |              |             |         |                   |           |                                         |            |                   |

For further particulars see Chapter I and Table III.