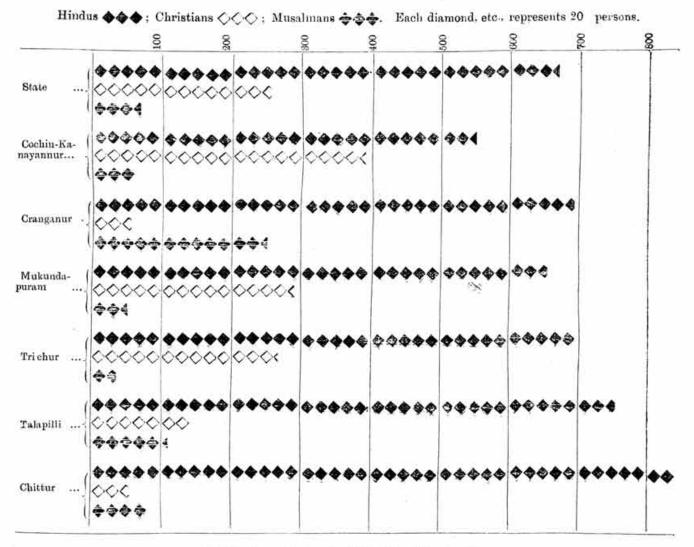

| 1891                                    |              | 6            |         |                                                    |                    |            |         |         |
|                   | 1901                                    |              | 8            |         |                                                    |                    |            |         |         |
|                   | 1911                                    |              | 4            |         |                                                    |                    |            |         |         |

For further particulars see Table II and Chapter II.

----

#### DIAGRAM NO. 3.

SHOWING THE NUMBER OF PERSONS IN EVERY 1,000 IN EACH TALUK WHO ARE HINDUS, CHRISTIANS AND MUSALMANS.



For further particulars see Table VI and Chapter IV.

SHOWING FOR CERTAIN AGE PERIODS THE NUMBER IN 1,600 HINDUS, CHRISTIANS AND MUSALMANS, WHO ARE UNMARRIED ♦♦♦♦, MARRIED ♦♦♦, AND WIDOWED ♦♦♦.

Each diamond, etc., represents 20 persons.

MALES.

| <br>0003 | \$ \$ \$ \$<br>\$ \$ \$ \$                               | 0 0<br>0 0<br>0 0                                        | \$ <b>\$</b> \$ \$ \$ \$ \$ \$ \$ \$ \$ \$ \$ \$ \$ \$ \$ \$ \$ | <b>****</b>                                              | 0 0 0<br>0 0 0<br>0 0 0                                  | \$ \$ \$ \$ \$ \$ \$ \$ \$ \$ \$ \$ \$ \$ \$ \$ \$ \$ \$ |
|----------|----------------------------------------------------------|----------------------------------------------------------|-----------------------------------------------