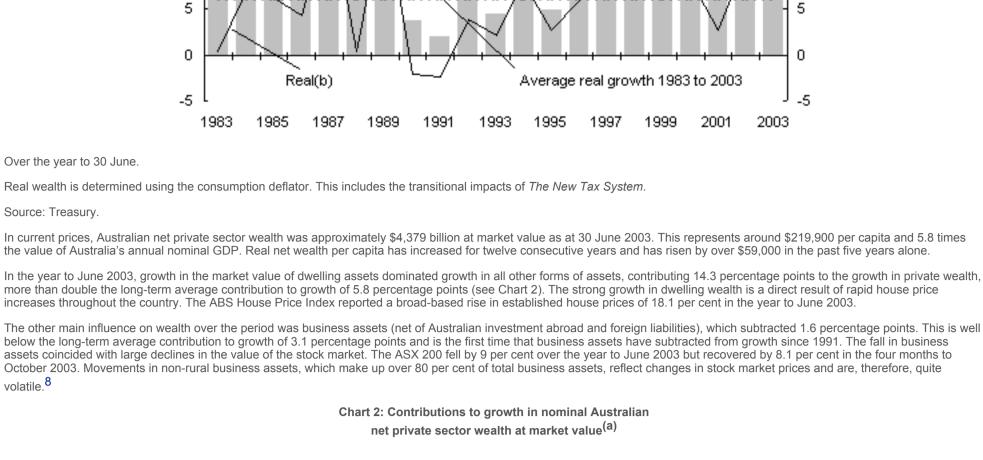

borrower promises to repay the lender on expiry of the loan. Detailed wealth estimates since 1960 are presented in the attached tables. Movements in Australian private sector wealth in 2003 Through the year to 30 June 2003, Australian net private sector wealth at market value grew by 12.8 per cent in nominal terms, 10.2 per cent in real terms and 8.9 per cent in real per capita terms. The growth rate in nominal net private sector wealth during the year to June 2003 was the highest for more than a decade (Chart 1). The tables in the Appendix

provide further details. Chart 1: Growth in Australian net private sector wealth at market value<sup>(a)</sup> Per cent Per cent 25 25

## 15

10

Nominal 20 20

15

10

Percentage points

25

Source: Treasury.