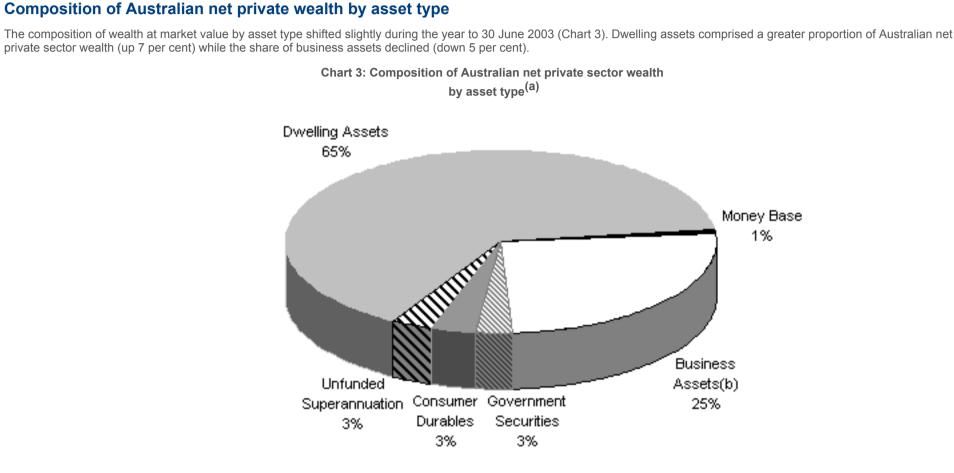

volatile.8

25 20

Percentage points

30

5

0

(b) Includes Australian investment abroad and excludes foreign liabilities.

(a) The components do not necessarily sum to 100 per cent due to rounding

(b) Includes Australian investment abroad and excludes foreign liabilities.

20 15 15 10 10

-5 -5 1983 1985 1989 1995 1999 2001 2003 1987 1991 1993 1997 ■ Business Capital(b) ZZZZZ Dwelling Assets 🚃 Other Total (a) Over the year to 30 June.