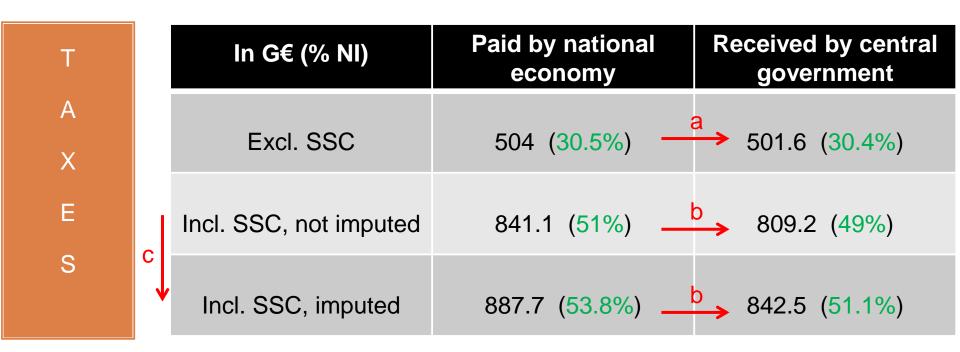

#### 3) Taxes and transfers (1)

#### **Taxes**

- Employers' social contributions
- Taxes on production and imports
- Taxes on income, wealth, etc.
- Social contributions

#### **Transfers**

Subsidies (product and production)

 Social benefits and transfers in kind

We do not take into account 'other current transfers' (non-life insurance, within central government, international cooperation), not a counterpart of a tax.

#### 3) Taxes and transfers (2)

a: rest of the world

b: rest of the world + corporations (insurances...)

c: social benefits from the employee corporation