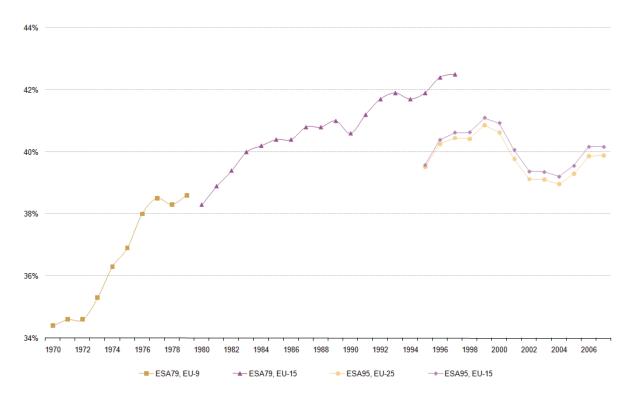

Graph I-1 Long-term trends in the overall tax ratio (including SSC) % of GDP

Source: Commission services

Note: The statistical break is due to a change in classification at Eurostat. All data are GDP-weighted.

From the early 1990s, first the Maastricht Treaty and subsequently the Stability and Growth Pact resulted in the set up of a multilateral budgetary surveillance framework, within which Member States have undertaken a series of fiscal consolidation efforts. In a number of Member States, fiscal consolidation relied primarily on restricting or scaling back primary public expenditure (not least by cutting or postponing public investment), in others the focus was rather on increasing taxes (in some cases temporarily). For some Member States, the fiscal consolidation effort in the run-up to the EMU ruled out any major tax cuts.

Only in the later 1990s did a number of countries take advantage of buoyant tax revenues to reduce the tax burden, through cuts in the personal income tax, social contributions, and also in the corporate income tax. However, the overall tax burden decreased only from 2000. One reason why the tax cuts were not immediately apparent in the figures is that the economic upswing of the late 1990s boosted the measured overall tax burden, even while substantial cuts in statutory tax rates were being implemented. For instance, strong economic growth may have moved taxpayers into higher nominal income tax brackets (bracket creep) in some Member States. In addition, during the expansionary phase between 1995 and 2000, many companies moved from a loss-making to a profit-making position; initially, carry-overs of losses from previous years cushion the increase, but as these run out, companies may face a rapidly increasing corporate income tax bill, an effect that may have been at play in those years. A clear decline in tax-to-GDP ratios is indeed only visible in the figures between 2001 and 2002. However,